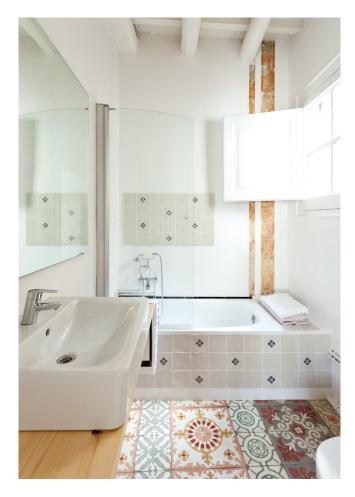

## 9 Flats Low Cost Renovation Barcelona, Spain

The intervention focused on research and the discovery of the original. Gothic arches are found fragments of frescoes on the walls, ceramic tiled floor, wooden beams, the cankerworm ceramic and lime mortar, materials and construction elements very representative of traditional Catalan architecture that were returned in order to preserve the identity of the building.

The houses were restored respecting the site's history, simultaneously spatial redistribution was intended to address the new ways of living and facilitate new technologies. The interior spaces are dilated and light providing a new sense of wellbeing.