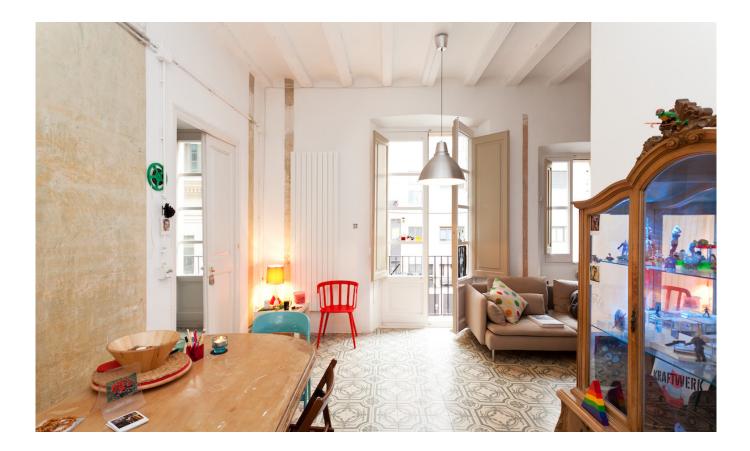

## 9 Flats Low Cost Renovation Barcelona, Spain

The intervention focused on research and the discovery of the original. Gothic arches are found fragments of frescoes on the walls, ceramic tiled floor, wooden beams, the cankerworm ceramic and lime mortar, materials and construction elements very representative of traditional Catalan architecture that were returned in order to preserve the identity of the building.

The houses were restored respecting the site's history, simultaneously spatial redistribution was intended to address the new ways of living and facilitate new technologies. The interior spaces are dilated and light providing a new sense of wellbeing.

This overlap of historical elements and new polycarbonate partitions, result and dynamic living spaces that reflect different eras and linking past and present. The building acts as an urban mirror in which the passage of time is reflected.