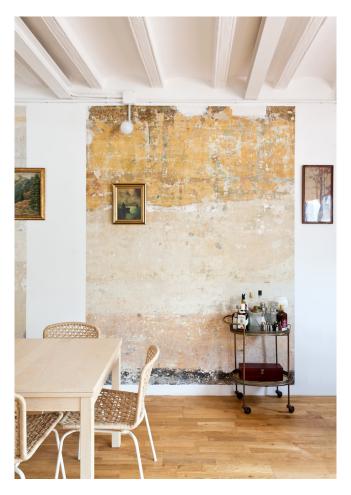

## 9 Flats Low Cost Renovation Barcelona, Spain

The intervention focused on research and the discovery of the original. Gothic arches are found fragments of frescoes on the walls, ceramic tiled floor, wooden beams, the cankerworm ceramic and lime mortar, materials and construction elements very representative of traditional Catalan architecture that were returned in order to preserve the identity of the building.

This overlap of historical elements and new polycarbonate partitions, result and dynamic living spaces that reflect different eras and linking past and present. The building acts as an urban mirror in which the passage of time is reflected.