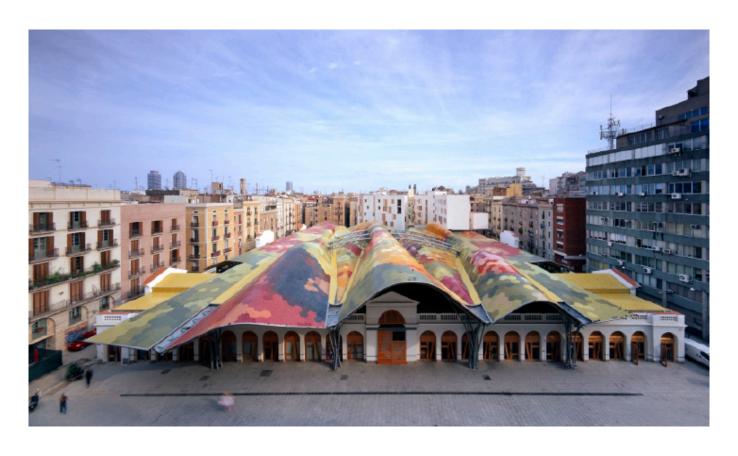

## Santa Caterina Market Barcelona, Spain

A competition was opened to restore the Santa Caterina city market located in the old quarter of Barcelona in 1997. EMBT won the bid with a proposal that aimed at incorporating the extreme complexity of the setting itself by creating a commercial market complemented by a residential zone and public spaces that integrated all the activities of the neighborhood.

The project maintains parts of the existing structure and the architects proposed a new and creative render of the area which respected the history and context of the site.

The proposal superimposes new architecture on old, mixes them, and comes up with a conglomerate, a hybrid that accentuates usefulness and is contemporary. The interior distribution of the market was reorganized; there are fewer stands but the access and service systems are rationalized; the surface area of public spaces gains ground and communicates with the Avinguda Francesc Cambó, an important transitional vein in the neighborhood also surrounded by a dense network of narrow streets.