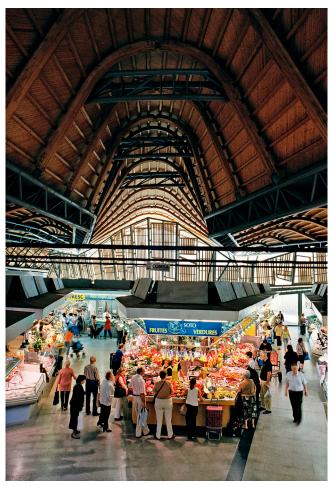

The project maintains parts of the existing structure and the architects proposed a new and creative render of the area which respected the history and context of the site.

The proposal superimposes new architecture on old, mixes them, and comes up with a conglomerate, a hybrid that accentuates usefulness and is contemporary. The interior distribution of the market was reorganized; there are fewer stands but the access and service systems are rationalized; the surface area of public spaces gains ground and communicates with the Avinguda Francesc Cambó, an important transitional vein in the neighborhood also surrounded by a dense network of narrow streets.