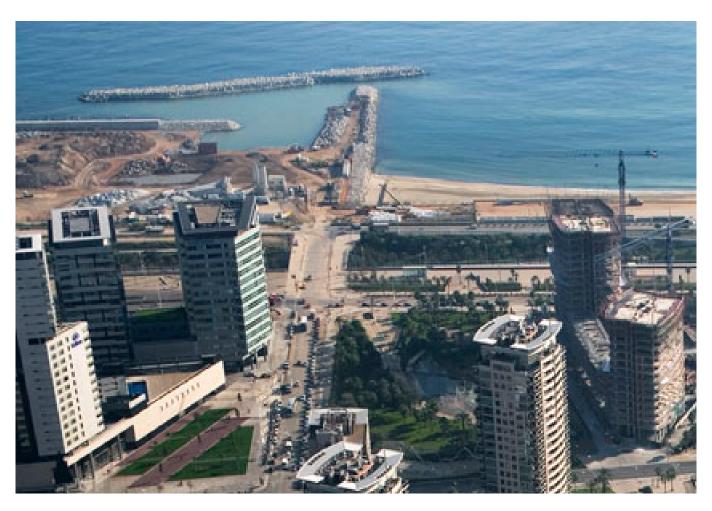

## Diagonal Mar Park Barcelona, Spain

For the construction of the installations of the 2004 Forum of Cultures, Barcelona City Council recovered a series of partially abandoned industrial lots near the sea.

The urban renovation carried out on these lots was to create a new neighborhood on the shores of the Mediterranean where a variety of activities are available.

To connect Avinguda Diagonal, which crosses the whole city, with the beach, a large park was created. EMBT organized the site via a road system that extends in different directions on a tree-like pattern.

The main avenue directly connects the Avinguda Diagonal with the sea and assigned a pedestrian bridge that passes over the Ronda Litoral, a ring-road around the city.

A series of spaces come off the intersection of the roads at the points where they join the park. Here skating rinks were installed as well as sport fields anked by bicycle lanes.